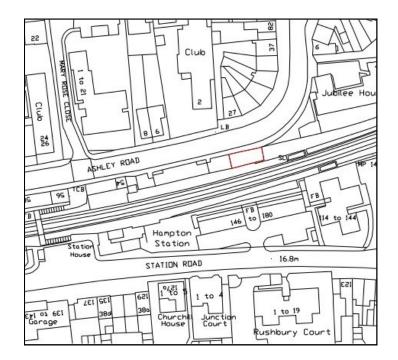

# LOCATION

The site is situated to the south side of Ashley Road, close to the junction with Percy Road. A popular residential location with a varied range of shops, pubs and eateries.

Hampton main line railway station is situated approximately 0.2 miles to the south of the site on Station Road. There is access to the A308 to the west offering access to the A316, M3 to the M4 to the south, offering easy access to central London and the South West.

#### DESCRIPTION

The site is currently used as a private surface car park with space for 6/8 vehicles.

The site extends to approximately 0.02 acres